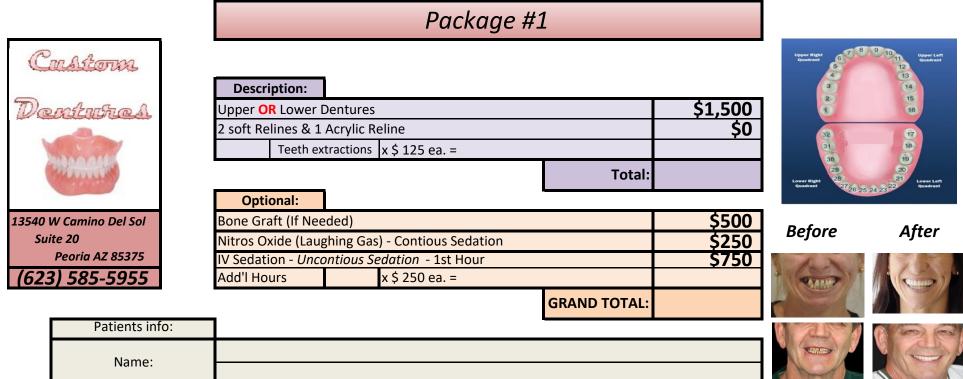

| Address: |         |  |
|----------|---------|--|
| Phone#   | E-mail: |  |
|          |         |  |

|       | Treatmen              | t Plan (Tx) |           |              |              |                          |         |         |         |         |        |                                                     |              |           |           |                       | _    |
|-------|-----------------------|-------------|-----------|--------------|--------------|--------------------------|---------|---------|---------|---------|--------|-----------------------------------------------------|--------------|-----------|-----------|-----------------------|------|
|       | Posterior Upper ( R ) |             |           |              |              | Anterior Upper           |         |         |         |         |        | Posterior Upper ( L )                               |              |           |           |                       |      |
|       | 3rd Molar<br>(wisdom) | 2nd Molar   | 1st Molar | 2nd BiCuspid | 1st BiCuspid | Cuspid                   | Lateral | Central | Central | Lateral | Cuspid | 1st BiCuspid                                        | 2nd BiCuspid | 1st Molar | 2nd Molar | 3rd Molar<br>(wisdom) |      |
| Right | 1*                    | 2           | 3         | 4            | 5            | 6                        | 7       | 8       | 9       | 10      | 11     | 12                                                  | 13           | 14        | 15        | 16*                   | Ē    |
| Rię   | 32*                   | 31          | 30        | 29           | 28           | 27                       | 26      | 25      | 24      | 23      | 22     | 21                                                  | 20           | 19        | 18        | 17*                   | .eft |
|       | 3rd Molar<br>(wisdom) | 2nd Molar   | 1st Molar | 2nd BiCuspid | 1st BiCuspid | Cuspid                   | Lateral | Central | Central | Lateral | Cuspid | 1st BiCuspid                                        | 2nd BiCuspid | 1st Molar | 2nd Molar | 3rd Molar<br>(wisdom) |      |
|       |                       | Poste       | rior Lowe | er (R)       |              | Anterior Lower           |         |         |         |         |        | Posterior Lower ( L )                               |              |           |           |                       |      |
|       | missing tooth         |             |           |              |              | extraction r.t. root tip |         |         |         |         |        | *Extractions of Wisdom Teeth Not Included (\$250 ed |              |           |           |                       | ach) |
|       |                       |             |           |              |              |                          |         |         |         |         |        |                                                     |              |           |           |                       |      |

| ctions,<br>es Fitting |  | Suture Rer<br>Soft Li      |  |  | Adjustments |  |   |  |  | lic Relines |  | <i>For Offic</i><br>DDS | e Use<br>CD |         |
|-----------------------|--|----------------------------|--|--|-------------|--|---|--|--|-------------|--|-------------------------|-------------|---------|
|                       |  | Treatment Progress Timelin |  |  |             |  | e |  |  |             |  | \$125 X                 | 64.500      |         |
|                       |  |                            |  |  |             |  |   |  |  |             |  | F                       |             | \$1,500 |